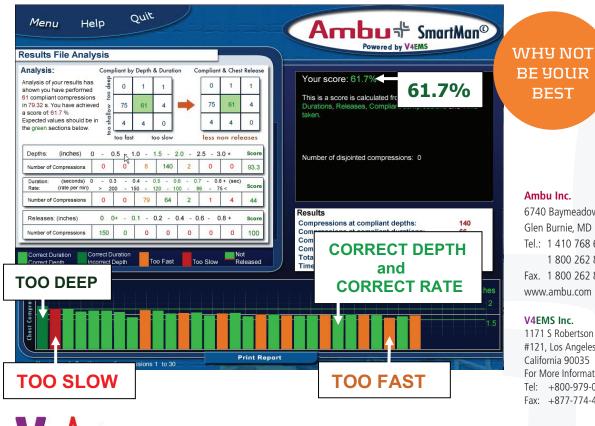

Perfect Your Skills on SmartMan<sup>®</sup>! An easy to understand bar graph shows you, as you press on the manikin, how well you are doing. Full detailed analysis is available for you to look at later. It accurately measures proper Rate, correct Depth and Full Release of the chest. And it will give you an overall percentage score.